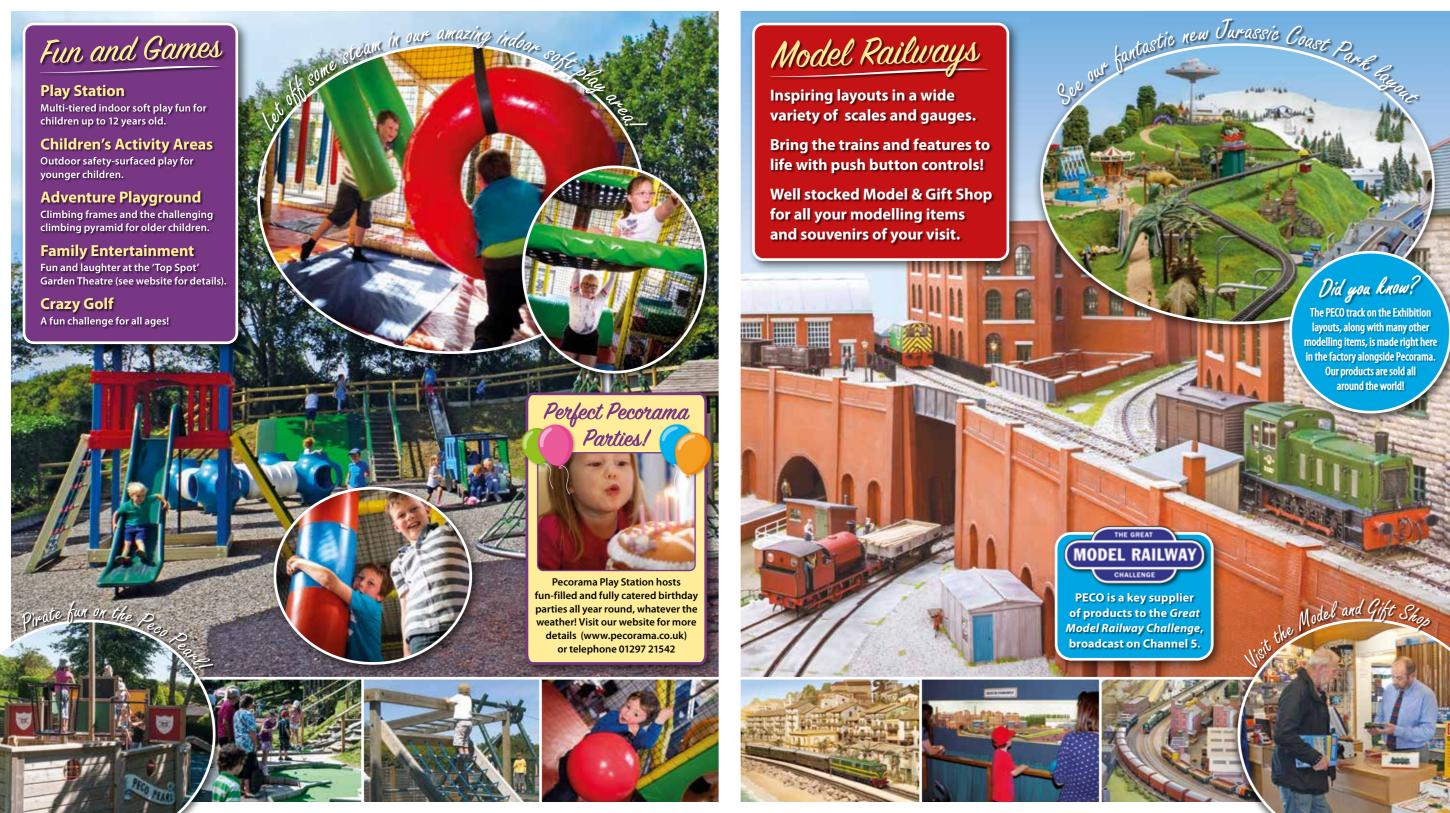

## **PARKING FO VISITORS TO** Pecorama

o collect your tickets. Passengers can isembark at this point or remain on the up to the coach park to enter the gardens on the higher level.

Our chosen Charity Partners for 2020 are Bristol Children's Hospital Charity **The Grand Appeal** and the unique adult mental health counselling charity Arc Axminster

Please support this year's fundraising events to raise money for these worthwhile causes.

### MOBILITY INFORMATION



- Disabled parking bays are located in front of the main ticket office and Exhibition and within the main car park.
- Pecorama is situated in a hillside environment and there are steep paths within the Gardens, which cannot be negotiated alone by wheelchair-bound visitors.
- Wheelchair-bound visitors can be accompanied by on